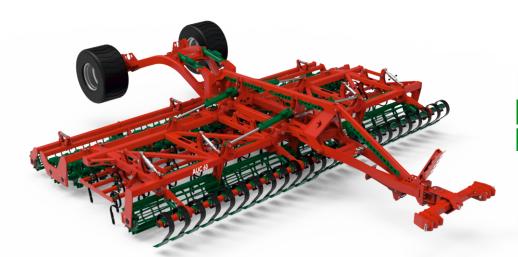

## **NEW!**

| A - machine base                                                                                              |  |
|---------------------------------------------------------------------------------------------------------------|--|
| front cage roller 400 mm                                                                                      |  |
| road wheels 500/50 R17                                                                                        |  |
| two rows of spring tines 25x25 mm with duckfoot four rows or of spring tines 32x12 mm with a straight coulter |  |
| Iclearing bar II (for the version with 25 x 25 teeth)                                                         |  |
| side screens                                                                                                  |  |
|                                                                                                               |  |

front harrow hydraulically adjustable with 80x10mm springs

D2 - additional rear levellig bar

evelling bar behind crosskill roller

cage roller Ø 320mm behind crosskill roller

| Model  | Working width<br>(m) | Weight<br>(kg) | Power demand<br>(HP) | No. of tines<br>(pcs.) | Performance<br>(ha/h) | Working depth<br>max (cm) |
|--------|----------------------|----------------|----------------------|------------------------|-----------------------|---------------------------|
| AUC40H | 4.0                  | 4150           | 140 - 190            | 16 / 36                | 2.6 - 3.8             |                           |
| AUC50H | 5.0                  | 4700           | 175 - 225            | 20 / 44                | 3.0 - 4.5             | 18                        |
| AUC60H | 6.0                  | 5200           | 210 - 260            | 24 / 52                | 3.6 - 5.4             |                           |