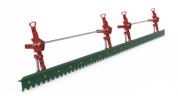

## B1 - mandatory equipment

hitch spindle cat.3 type "I",cat.3 type "I",cat. 4 type "U", cat. 3 and 4 type "U"

## B2 - mandatory equipment

mechanical

## B3 - mandatory equipment

Single crosskill roller Ø 400m

Double crosskill roller Ø 400mm

Lights with fenders for trailed

Set of 4 tractor trace cultivators with spring

D1 - additional front levellig bar

front flat levelling bar regulated mechnically