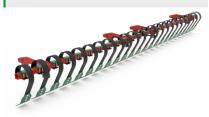

## **NEW!**

| A - machine base                                                                                              |  |
|---------------------------------------------------------------------------------------------------------------|--|
| front cage roller 400 mm                                                                                      |  |
| road wheels 500/50 R17                                                                                        |  |
| two rows of spring tines 25x25 mm with duckfoot four rows or of spring tines 32x12 mm with a straight coulter |  |
| Iclearing bar II (for the version with 25 x 25 teeth)                                                         |  |
| side screens                                                                                                  |  |
|                                                                                                               |  |

front harrow hydraulically adjustable with 80x10mm springs

D2 - additional rear levellig bar

evelling bar behind crosskill roller

cage roller Ø 320mm behind crosskill roller

| Model  | Working width<br>(m) | Weight<br>(kg) | Power demand<br>(HP) | No. of tines<br>(pcs.) | Performance<br>(ha/h) | Working depth<br>max (cm) |
|--------|----------------------|----------------|----------------------|------------------------|-----------------------|---------------------------|
| AUC40H | 4.0                  | 4150           | 140 - 190            | 16 / 36                | 2.6 - 3.8             |                           |
| AUC50H | 5.0                  | 4700           | 175 - 225            | 20 / 44                | 3.0 - 4.5             | 18                        |
| AUC60H | 6.0                  | 5200           | 210 - 260            | 24 / 52                | 3.6 - 5.4             |                           |