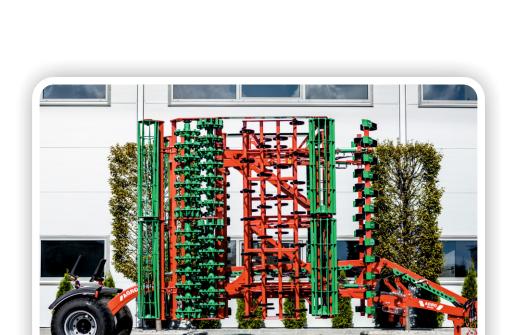

## **NEW!**

| A - machine base                                                                                              |  |
|---------------------------------------------------------------------------------------------------------------|--|
| front cage roller 400 mm                                                                                      |  |
| road wheels 500/50 R17                                                                                        |  |
| two rows of spring tines 25x25 mm with duckfoot four rows or of spring tines 32x12 mm with a straight coulter |  |
| Iclearing bar II (for the version with 25 x 25 teeth)                                                         |  |
| side screens                                                                                                  |  |
|                                                                                                               |  |

## B1 - mandatory equipment

hitch spindle cat.3 type "I",cat.3 type "I",cat. 4 type "U", cat. 3 and 4 type "U"

## B2 - mandatory equipment

mechanical

## B3 - mandatory equipment

Single crosskill roller Ø 400m

Double crosskill roller Ø 400mm

Lights with fenders for trailed

Set of 4 tractor trace cultivators with spring

D1 - additional front levellig bar

front flat levelling bar regulated mechnically

front harrow hydraulically adjustable with 80x10mm springs

D2 - additional rear levellig bar

evelling bar behind crosskill roller

cage roller Ø 320mm behind crosskill roller

| Model  | Working width<br>(m) | Weight<br>(kg) | Power demand<br>(HP) | No. of tines<br>(pcs.) | Performance<br>(ha/h) | Working depth<br>max (cm) |
|--------|----------------------|----------------|----------------------|------------------------|-----------------------|---------------------------|
| AUC40H | 4.0                  | 4150           | 140 - 190            | 16 / 36                | 2.6 - 3.8             |                           |
| AUC50H | 5.0                  | 4700           | 175 - 225            | 20 / 44                | 3.0 - 4.5             | 18                        |
| AUC60H | 6.0                  | 5200           | 210 - 260            | 24 / 52                | 3.6 - 5.4             |                           |