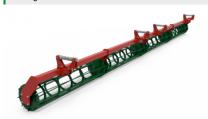

## **NEW!**

| A - machine base                                                                                              |  |
|---------------------------------------------------------------------------------------------------------------|--|
| front cage roller 400 mm                                                                                      |  |
| road wheels 500/50 R17                                                                                        |  |
| two rows of spring tines 25x25 mm with duckfoot four rows or of spring tines 32x12 mm with a straight coulter |  |
| Iclearing bar II (for the version with 25 x 25 teeth)                                                         |  |
| side screens                                                                                                  |  |
|                                                                                                               |  |

front harrow hydraulically adjustable with 80x10mm springs

D2 - additional rear levellig bar

evelling bar behind crosskill roller

cage roller Ø 320mm behind crosskill roller

| Model  | Working width<br>(m) | Weight<br>(kg) | Power demand<br>(HP) | No. of tines<br>(pcs.) | Performance<br>(ha/h) | Working depth<br>max (cm) |
|--------|----------------------|----------------|----------------------|------------------------|-----------------------|---------------------------|
| AUC40H | 4.0                  | 4150           | 140 - 190            | 16 / 36                | 2.6 - 3.8             |                           |
| AUC50H | 5.0                  | 4700           | 175 - 225            | 20 / 44                | 3.0 - 4.5             | 18                        |
| AUC60H | 6.0                  | 5200           | 210 - 260            | 24 / 52                | 3.6 - 5.4             |                           |