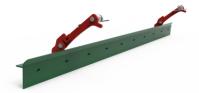

## B3 - mandatory equipment

Single crosskill roller Ø 400m

Double crosskill roller Ø 400mm

Lights with fenders for trailed

Set of 4 tractor trace cultivators with spring

D1 - additional front levellig bar

front flat levelling bar regulated mechnically

front harrow hydraulically adjustable with 80x10mm springs

D2 - additional rear levellig bar

evelling bar behind crosskill roller

cage roller Ø 320mm behind crosskill roller

| Model  | Working width<br>(m) | Weight<br>(kg) | Power demand<br>(HP) | No. of tines<br>(pcs.) | Performance<br>(ha/h) | Working depth<br>max (cm) |
|--------|----------------------|----------------|----------------------|------------------------|-----------------------|---------------------------|
| AUC40H | 4.0                  | 4150           | 140 - 190            | 16 / 36                | 2.6 - 3.8             |                           |
| AUC50H | 5.0                  | 4700           | 175 - 225            | 20 / 44                | 3.0 - 4.5             | 18                        |
| AUC60H | 6.0                  | 5200           | 210 - 260            | 24 / 52                | 3.6 - 5.4             |                           |